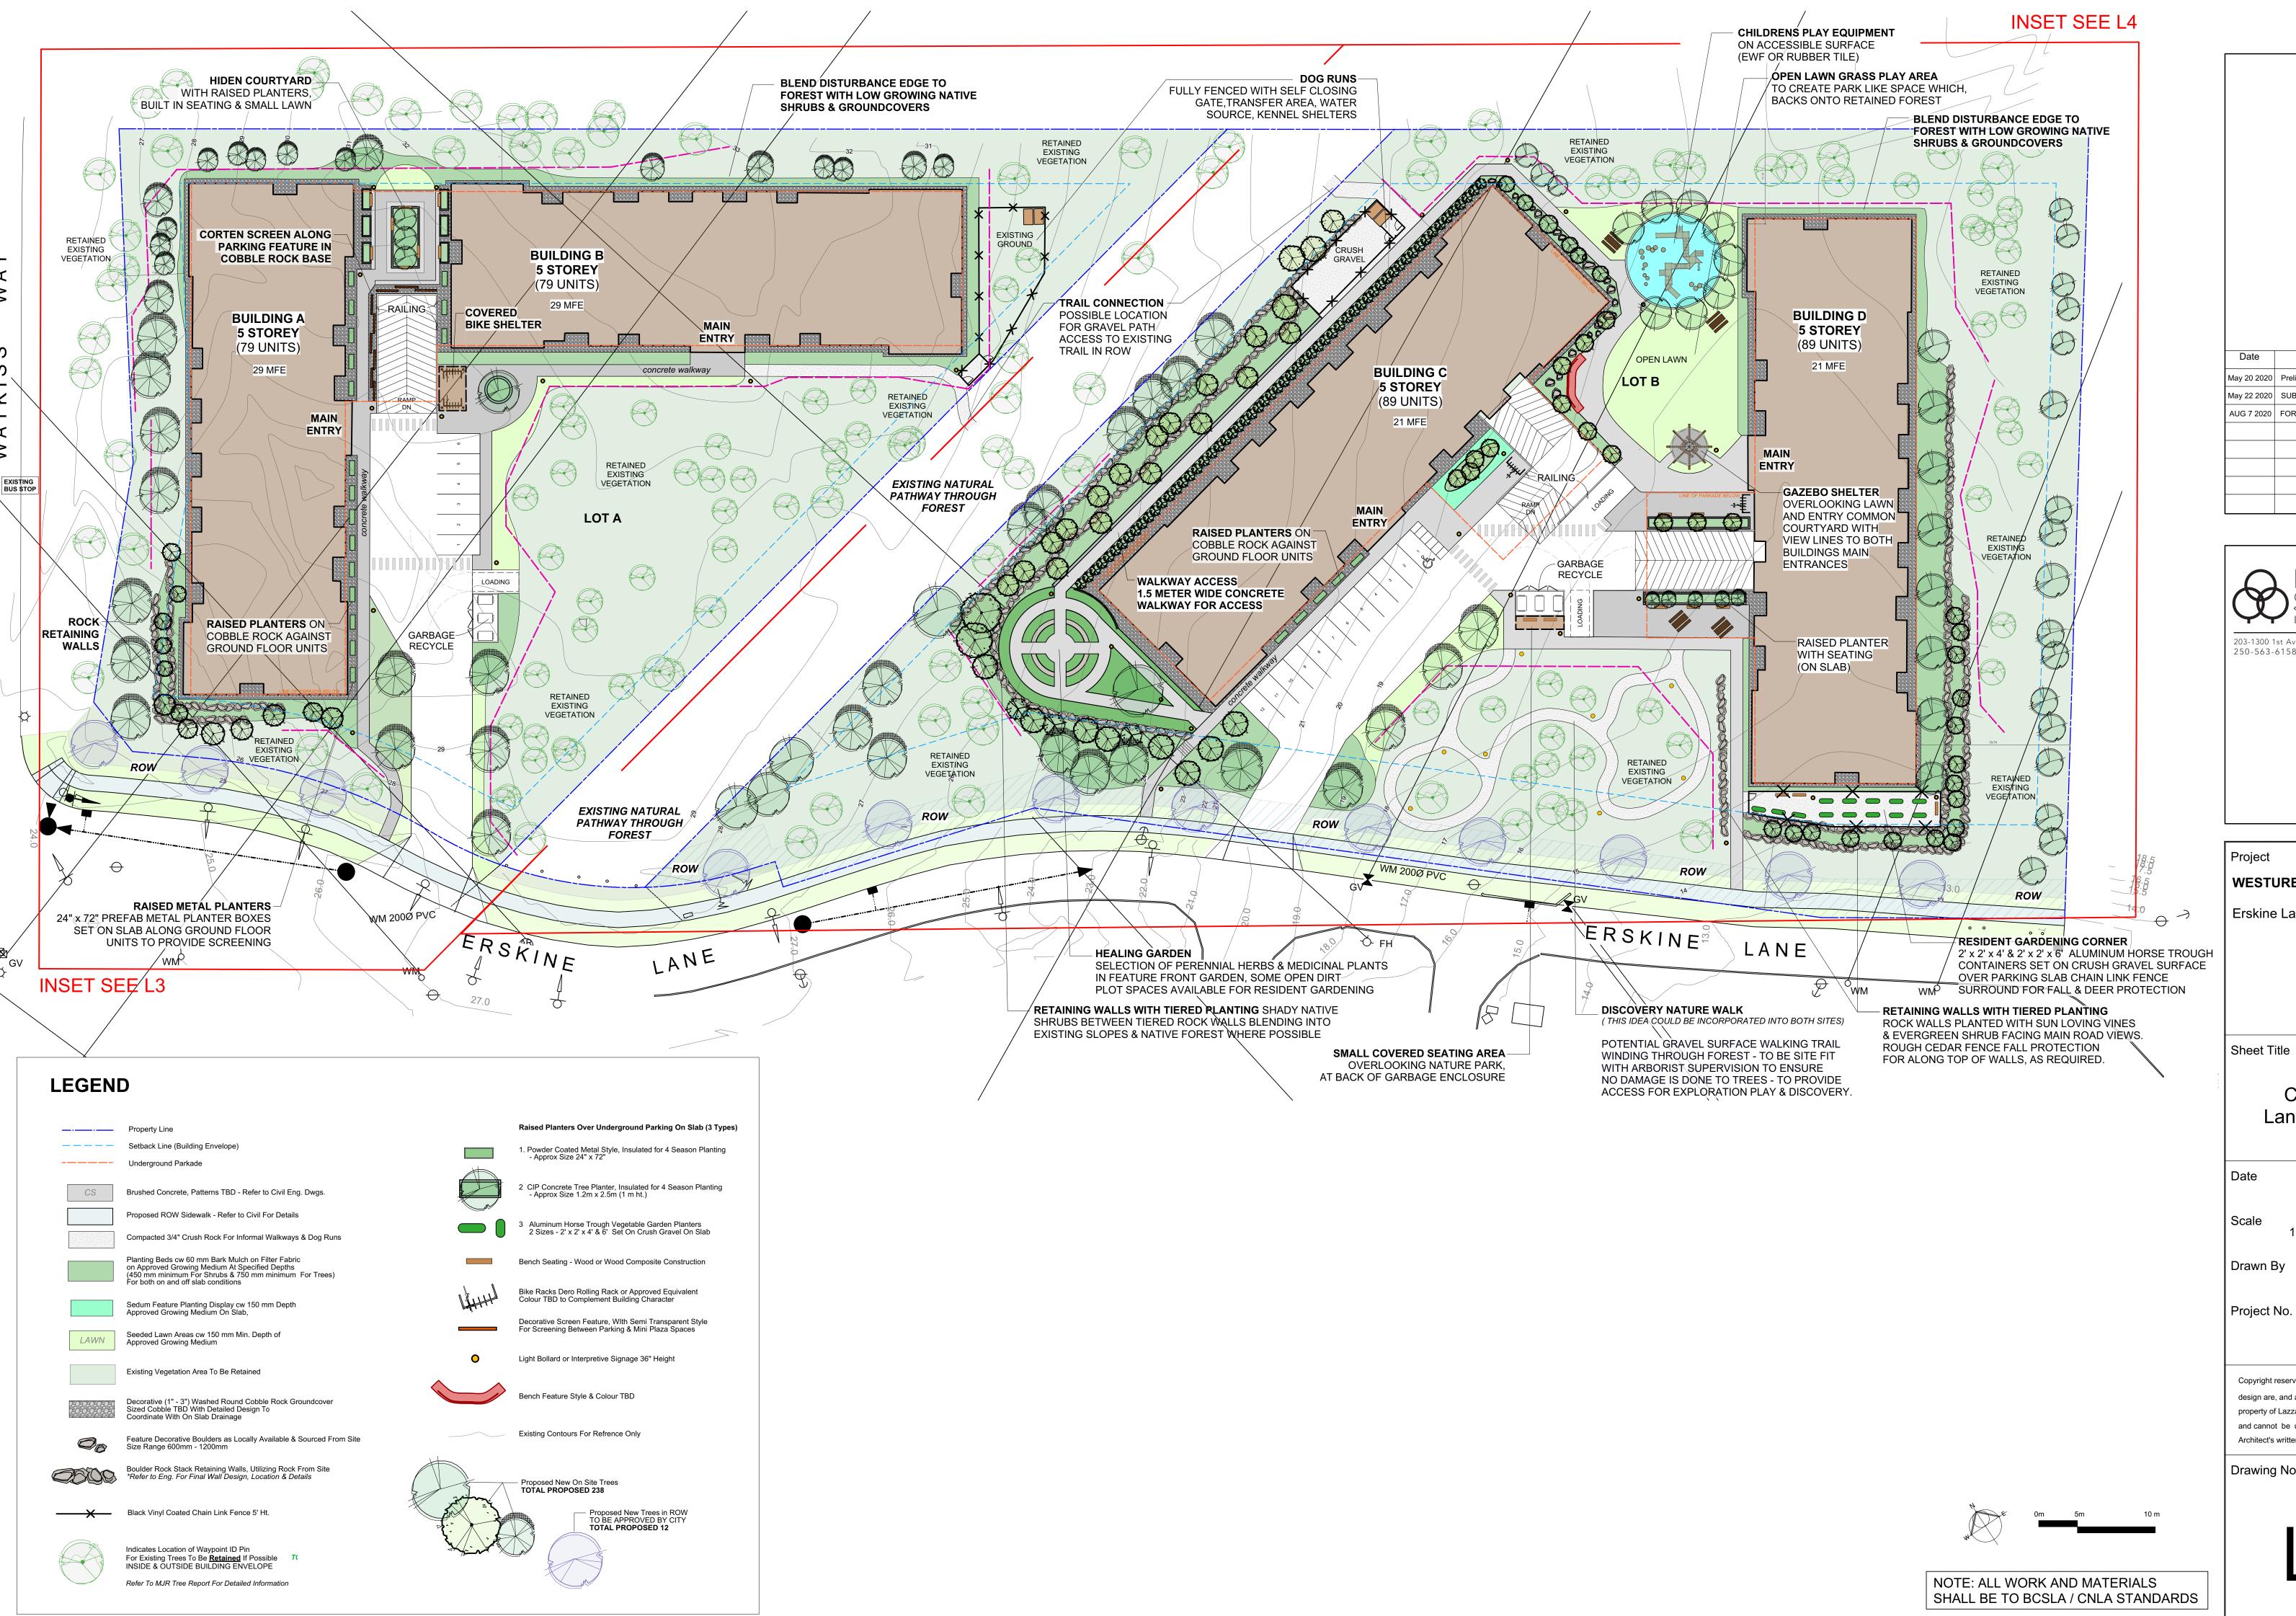

May 20 2020 Preliminary Draft Issued for Review LS/SS May 22 2020 SUBMISSION 1 FOR REVIEW AUG 7 2020 FOR REZONING

Project

WESTURBAN DEVELOPMENTS

Erskine Lane

Sheet Title

Conceptual Landscape Plan

May 10, 2020

1:350 METERS

Drawn By

LS/SD

Copyright reserved. This drawing and the design are, and at all times remain the exclusive property of Lazzarin Svisdahl Landscape Architects and cannot be used without the Landscape Architect's written consent.

Drawing No.

DateRevisionsByMay 20 2020Preliminary Draft Issued for ReviewLS/SSMay 22 2020SUBMISSION 1 FOR REVIEWLSAUG 7 2020FOR REZONINGLS

Project

WESTURBAN DEVELOPMENTS

Erskine Lane

Sheet Title

Landscape Plan West Site