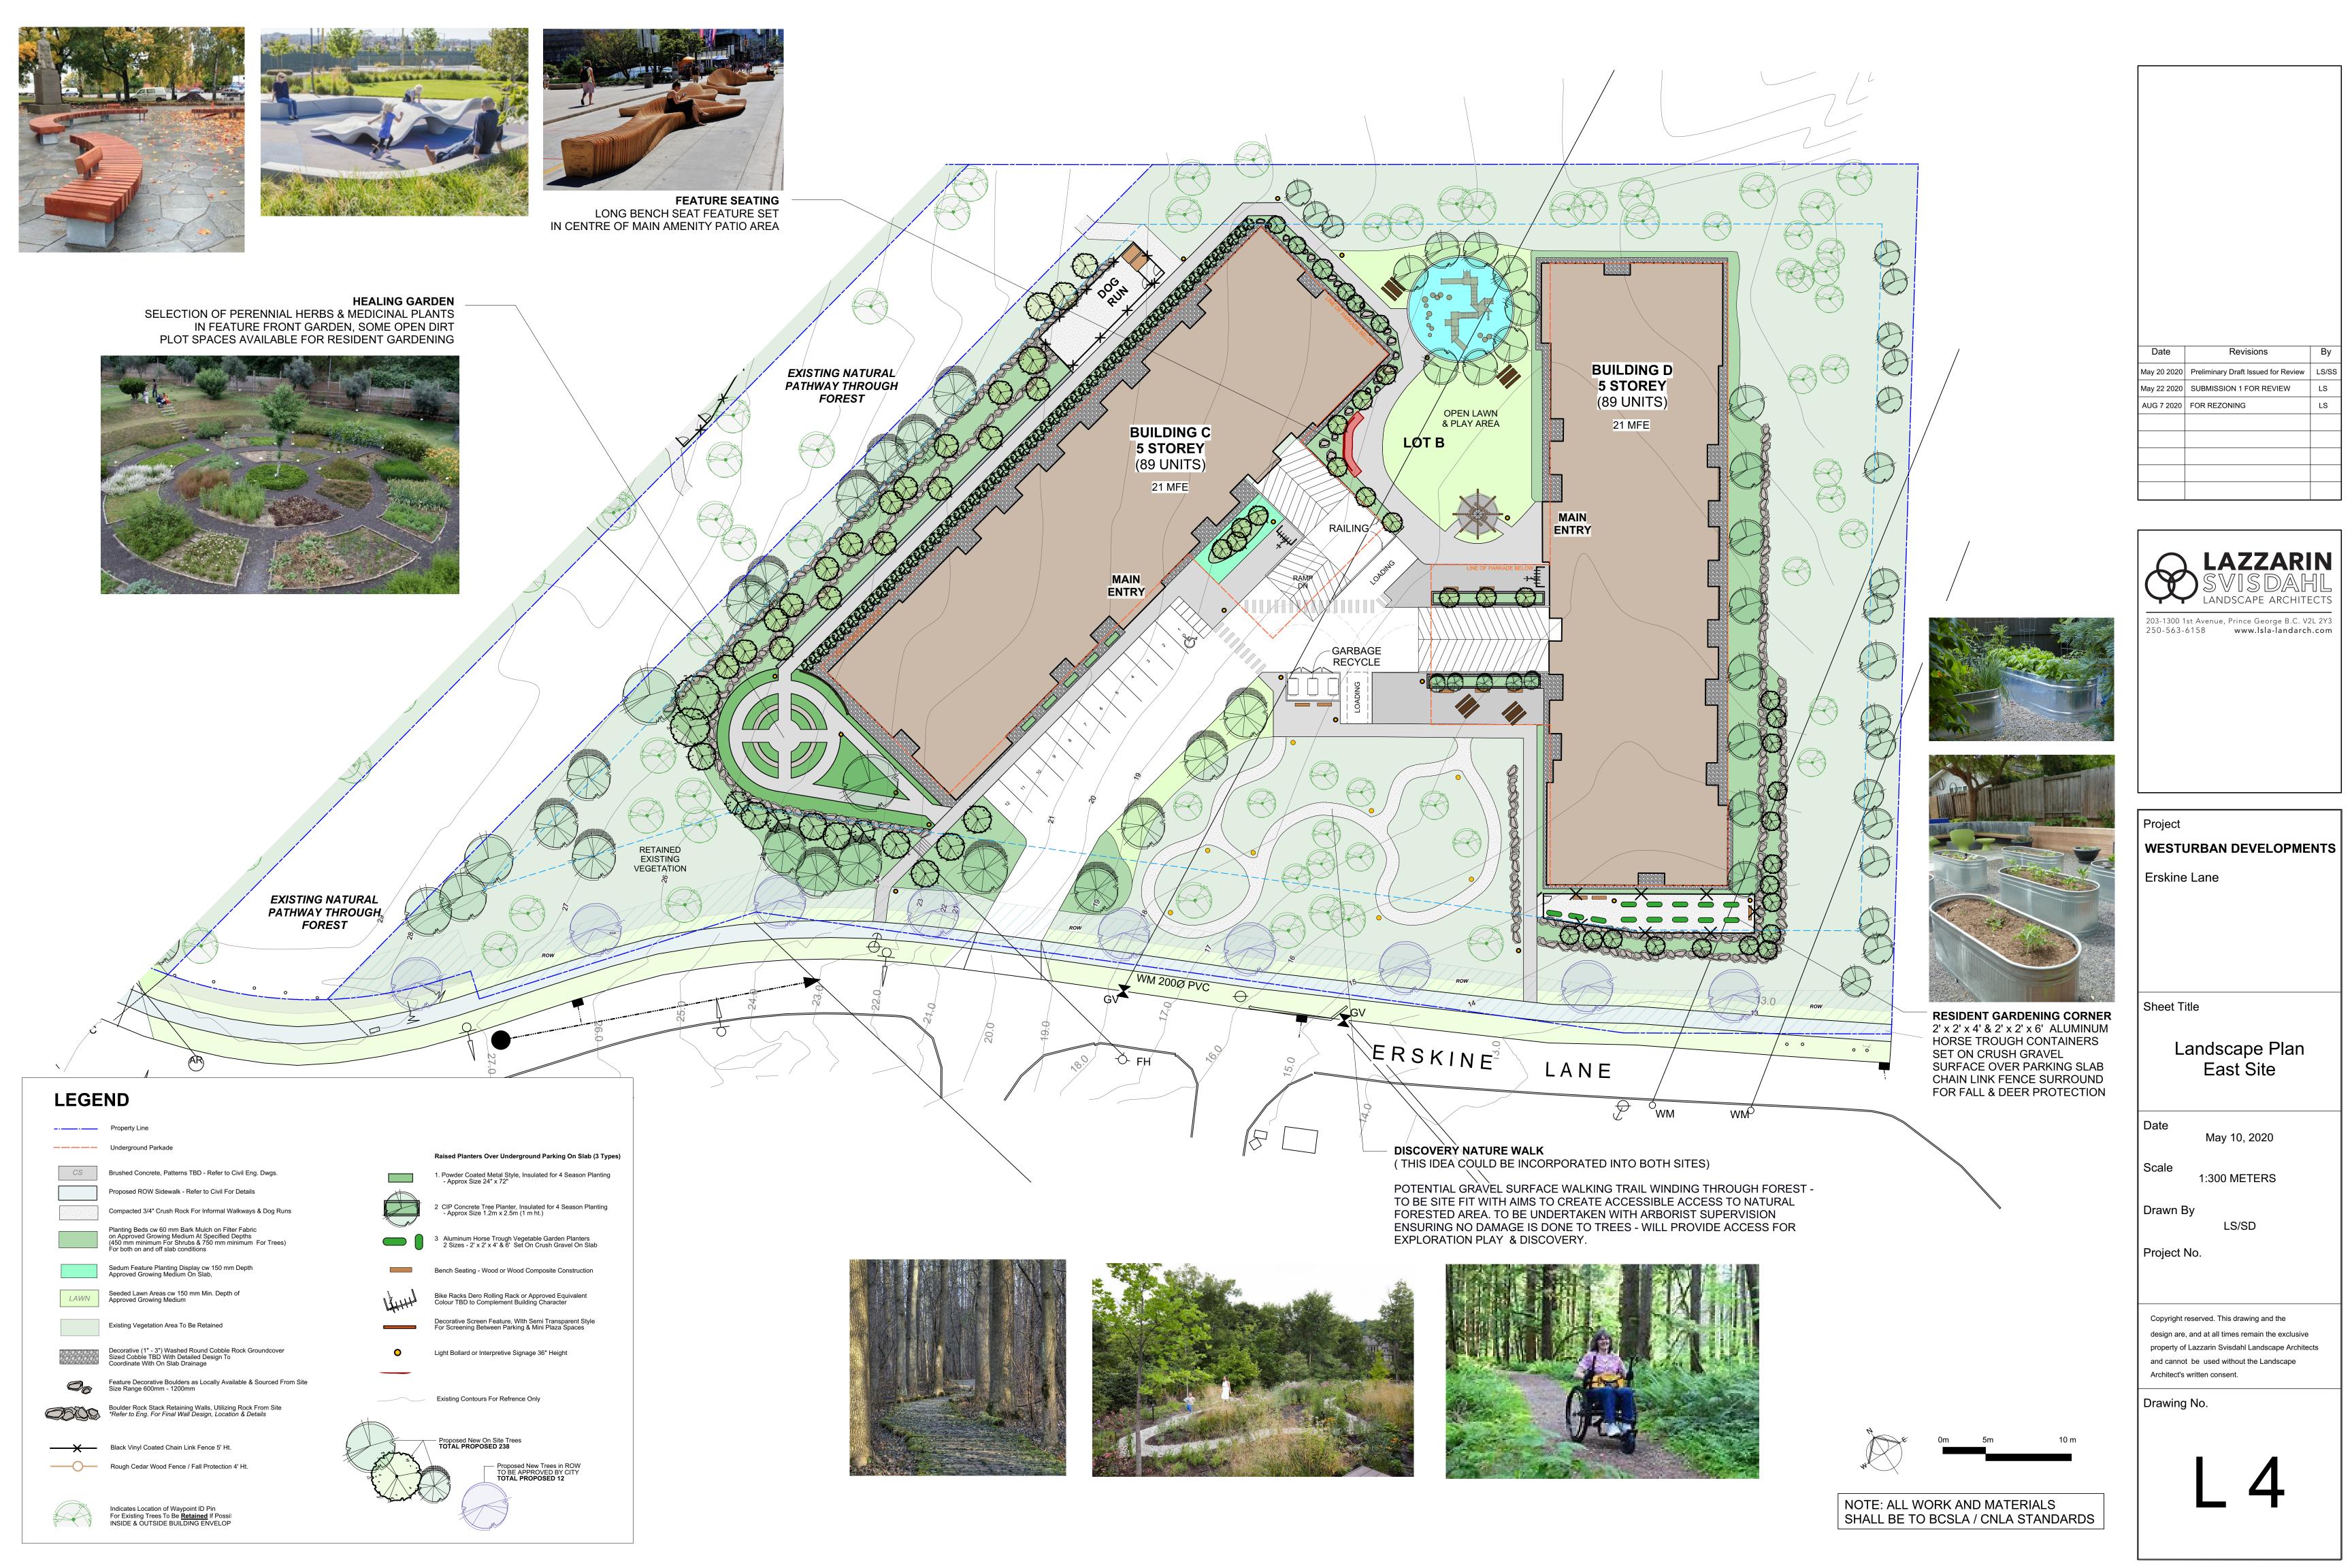

Drawing No.

DateRevisionsByMay 20 2020Preliminary Draft Issued for ReviewLS/SSMay 22 2020SUBMISSION 1 FOR REVIEWLSAUG 7 2020FOR REZONINGLS

Project

WESTURBAN DEVELOPMENTS

Erskine Lane

Sheet Title

Landscape Plan West Site

Date

May 10, 2020

Scale 1:300 METERS

Drawn By

LS/SD

Project No.

Copyright reserved. This drawing and the design are, and at all times remain the exclusive property of Lazzarin Svisdahl Landscape Architects and cannot be used without the Landscape Architect's written consent.

Drawing No.

L 3