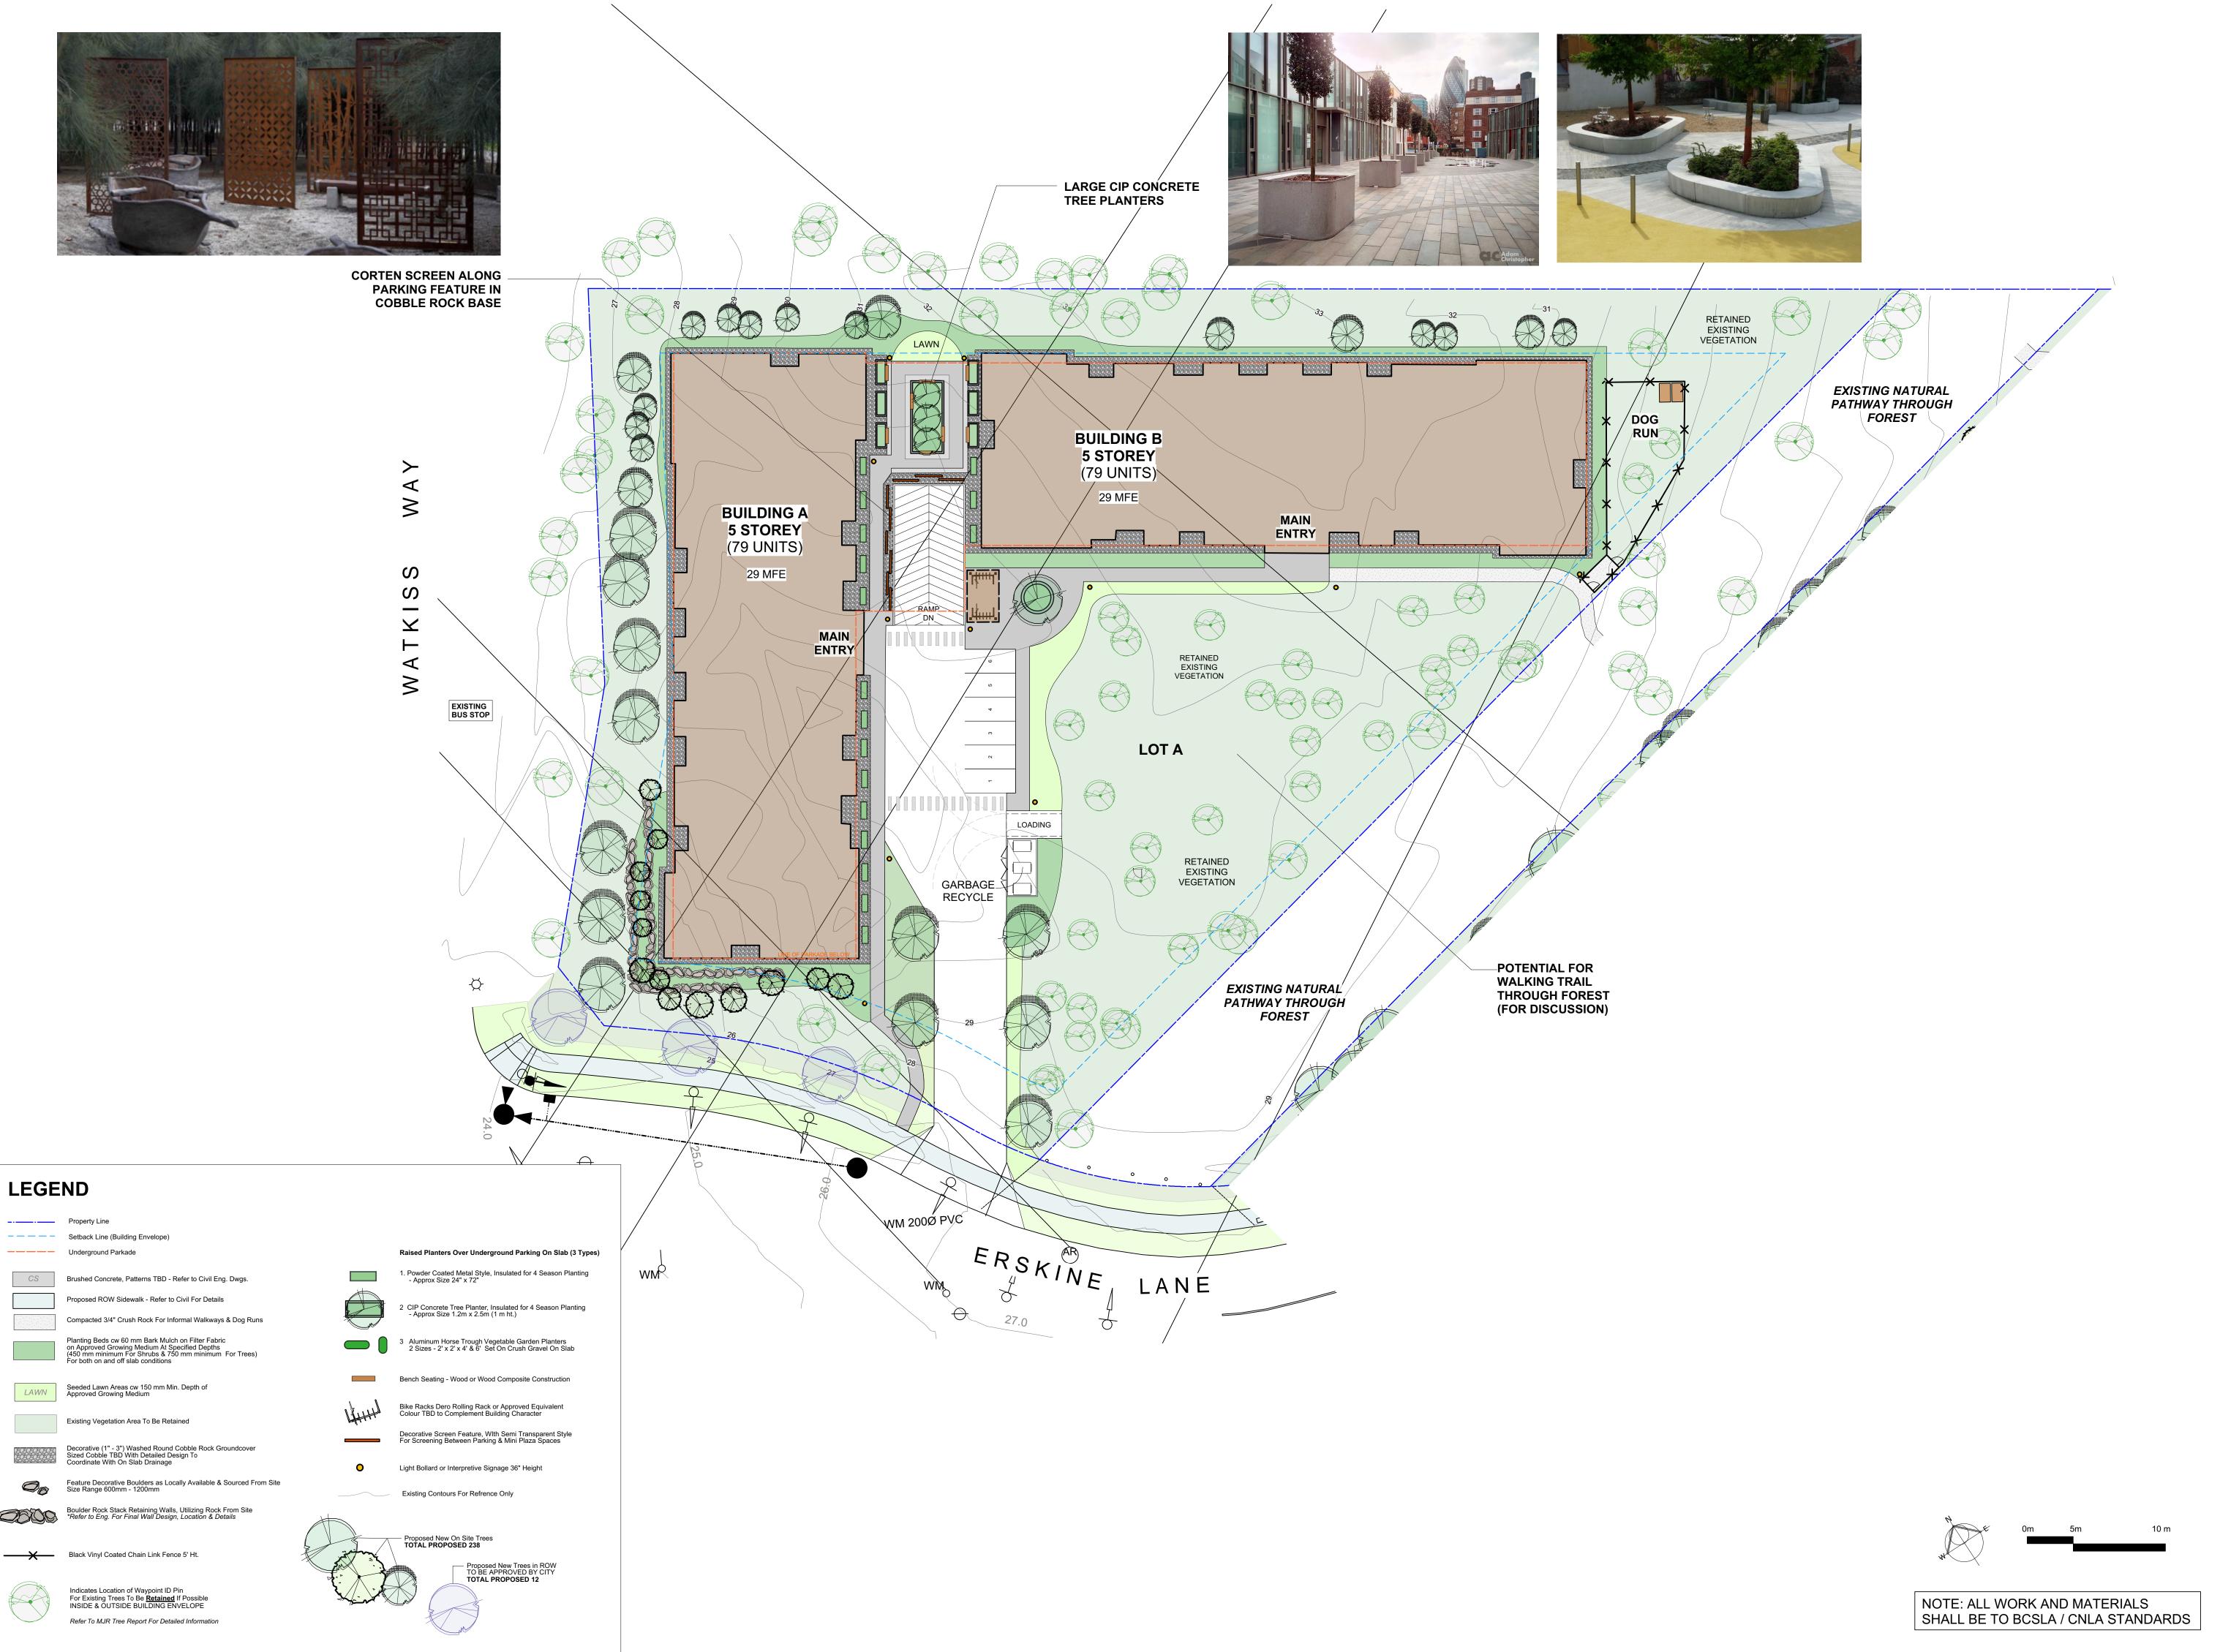

Drawing No.

DateRevisionsByMay 20 2020Preliminary Draft Issued for ReviewLS/SSMay 22 2020SUBMISSION 1 FOR REVIEWLSAUG 7 2020FOR REZONINGLS

Project

WESTURBAN DEVELOPMENTS

Erskine Lane

Sheet Title

Landscape Plan West Site

Date

May 10, 2020

Scale 1:300 METERS

Drawn By

LS/SD

Project No.

Copyright reserved. This drawing and the design are, and at all times remain the exclusive property of Lazzarin Svisdahl Landscape Architects and cannot be used without the Landscape Architect's written consent.

Drawing No.

L 3